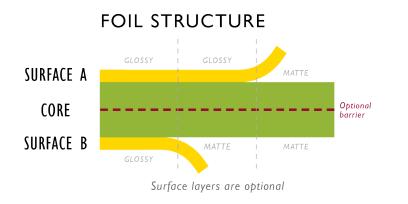

## FEATURES

| Food approved | $\checkmark$         |
|---------------|----------------------|
| Freezable     | <ul> <li></li> </ul> |
| Recyclable    | $\checkmark$         |

| OPTIONS                       |              |
|-------------------------------|--------------|
| Barrier (Low, Standard, High) | $\checkmark$ |
| ESD                           | $\checkmark$ |
| Easy Seal                     | $\checkmark$ |
| Anti-Fog                      | ~            |

| APPEARANCE              |   |
|-------------------------|---|
| Colored                 | ~ |
| Dual colors             | ~ |
| Carbon black free color | ~ |
| Matte or Glossy surface | ~ |