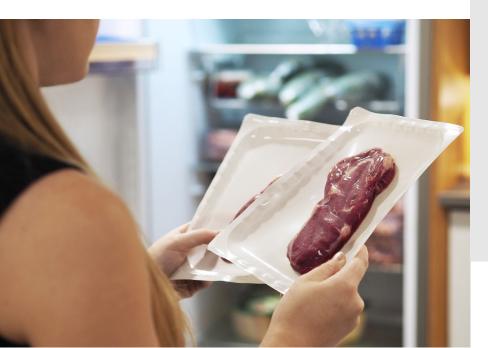

Scanfill Foil BIO PE is food approved and can be used for chilled, frozen and ambient food. Including a barrier layer will result in a high performing Modified Atmosphere Packaging (MAP) or skin pack system using a FFS or thermoforming machine.