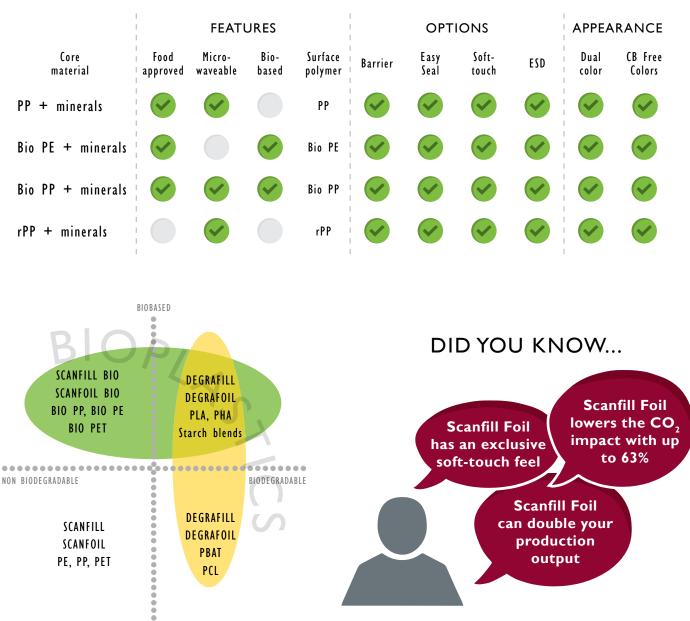

#### PRODUCT BENEFITS

Scanfill Foil is composed of a polymer and mineral mix. The environmental impact of the minerals is very low, which makes the total environmental footprint much lower. The minerals also add an exclusive soft-touch.

The polymer part can be made from renewable resources, Scanfill Bio Foil, and has by far the lowest environmental impact.

The Scanfill materials offers additional savings by increasing the production speed and making the energy consumption more efficient. All this because of the thermal properties of the mineral content. THE TOTAL ENVIRONMENTAL IMPACT IS LESS WITH SCANFILL FOIL

## **ON SPOT!**

The flexible supplier that customize according to your demands.

MINERALS ADD AN EXCLUSIVE SOFT-TOUCH

PRODUCT RANGE

OIL-BASED