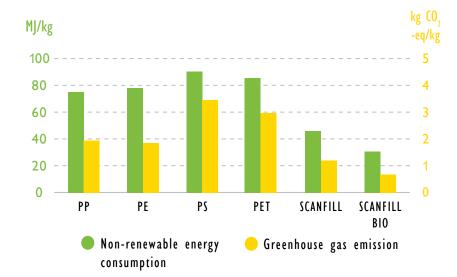

#### PRODUCT BENEFITS

Scanfill Foil is composed of a polymer and mineral mix. The environmental impact of the minerals is very low, which makes the total environmental footprint much lower. The minerals also add an exclusive soft-touch.

The polymer part can be made from renewable resources, Scanfill Bio Foil, and has by far the lowest environmental impact.

The Scanfill materials offers additional savings by increasing the production speed and making the energy consumption more efficient. All this because of the thermal properties of the mineral content. THE TOTAL ENVIRONMENTAL IMPACT IS LESS WITH SCANFILL FOIL