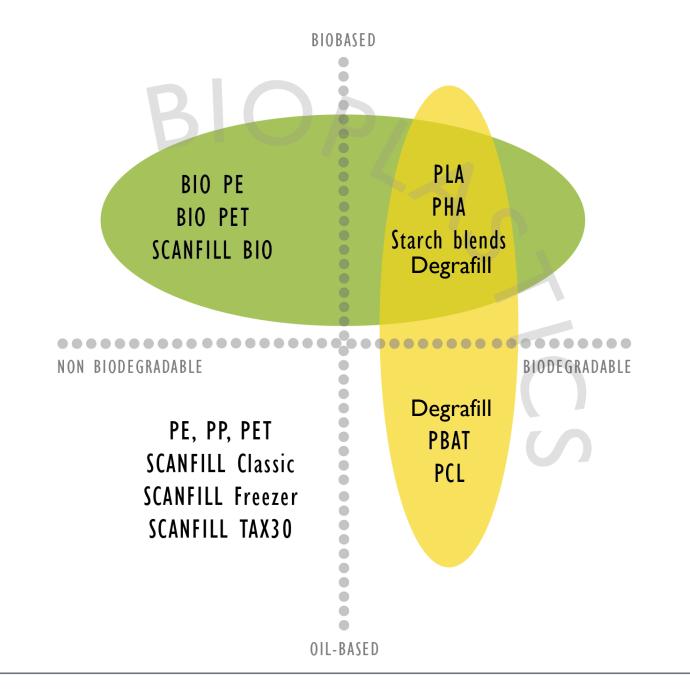

## Polymer environmental impact

**Separation:** 

NIR detectable
Density separable