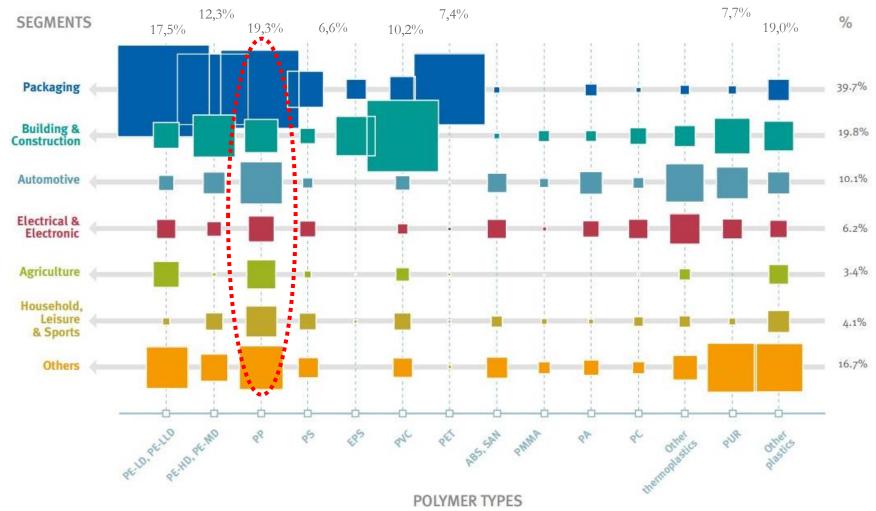

9-05-09

#### **POLYKEMI GROUP**



- Turnover appr. 135 million EUR 2018
- Family owned
- ISO 9001 & 14001
- >80 000 MT production capacity
- >36 production lines
- >300 employees











#### LOCAL PRODUCER – WORLD WIDE SUPPLIER

Three production units





### LOCAL PRODUCER – WORLD WIDE SUPPLIER



Scanfill Scanfill BIO Degrafill

Sheet + EVOH

Bottle Injection









## Improved productivity

- Faster production
- High heat conductivity
- Less polymer mass

# **Increased stiffness**

- Reduced wall thickness
- Weight compensation

# Design flexibility

- Thickness/width
- Colours
- Layers
- EVOH





in the final packaging

How is it possible?

Compounding!



## Polymer environmental impact







**Separation:** 

NIR detectable
Density separable





## Polymerer Europe 2016



#### SPIRAL ECONOMY











#### SPIRAL ECONOMY – rPET





**PRODUCTION** 



PRODUCT
• rPET Trays



**RECYCLING** 



#### SPIRAL ECONOMY





## RECYCLING UPCYCLING





## Spiral economy

The future needs we already have

Don't let the value go to waste!





### Oscar Hugoson

Sales Manager oscar.hugoson@scanfill.se

+46 (0)411 - 797 24